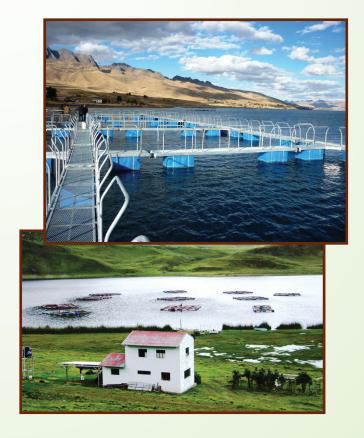

### **FARM TOURS**

There will be several Farm Tours to various aquaculture farms around Peru Please check the website for details.