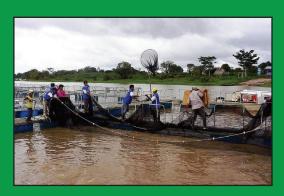

### **FARM TOURS**

There will be several Farm Tours to various aquaculture farms around Peru Please check the website for details.