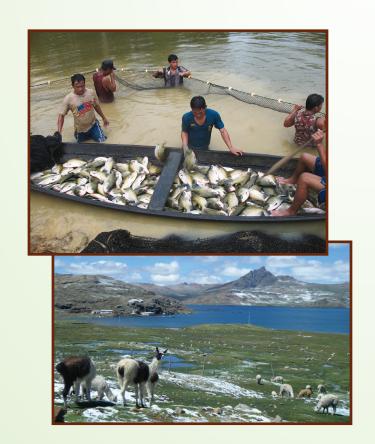

### **FARM TOURS**

There will be several Farm Tours to various aquaculture farms around Peru Please check the website for details.